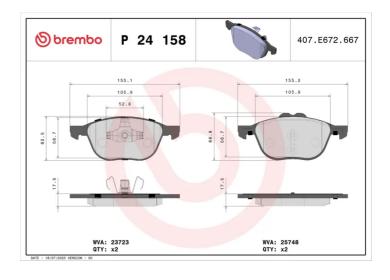

## **Technical specifications**

| Width <b>155</b> mm    | Height 62 mm                  | Braking system <b>Teves</b>       |
|------------------------|-------------------------------|-----------------------------------|
| Wear indicator Without | WVA number <b>25748,23723</b> | Accessories With anti-squeal shim |