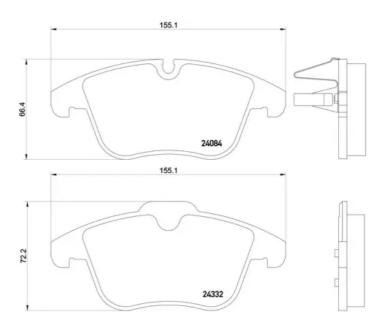

## **Technical specifications**

| EAN code<br><b>8020584103548</b> | Axle<br>Front                    | Thickness 18 mm                                                     |
|----------------------------------|----------------------------------|---------------------------------------------------------------------|
| Width<br>155 mm                  | Height<br><b>66</b> mm           | Braking system <b>Teves</b>                                         |
| Wear indicator<br>Electric       | WVA number<br><b>24084,24332</b> | Accessories With accessories With anti-squeal shim With piston clip |