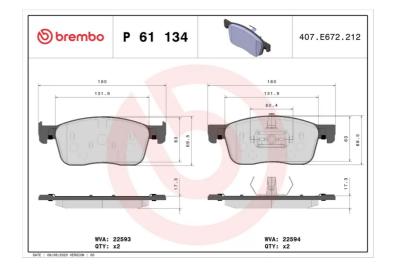

#### **Technical specifications** Thickness EAN code Axle 8020584087480 Front 17 mm Width Height Braking system 180 mm 70 mm Teves Accessories With anti-squeal Wear indicator WVA number shim Without 22593,22594 With piston clip With accessories