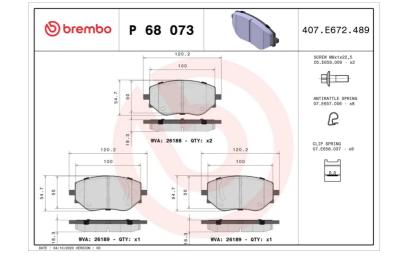

### **Technical specifications**

| EAN code                          | Axle                      | Thickness                               |
|-----------------------------------|---------------------------|-----------------------------------------|
| 8020584118252                     | Front                     | <b>18</b> mm                            |
| Width                             | Height                    | Braking system                          |
| <b>120</b> mm                     | 55 mm                     | CBI                                     |
| Wear indicator<br><b>Acoustic</b> | WVA number<br>26189,26188 | Accessories<br>With anti-squeal<br>shim |