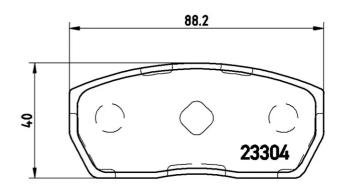

## **Technical specifications**

| EAN code<br><b>8020584062074</b> | Axle<br>Front                 | Thickness  15 mm                  |
|----------------------------------|-------------------------------|-----------------------------------|
| Width 102 mm                     | Height 40 mm                  | Braking system<br><b>Akebono</b>  |
| Wear indicator Without           | WVA number <b>23304,23303</b> | Accessories With anti-squeal shim |