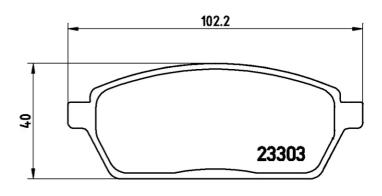

## **Technical specifications**

| EAN code<br><b>8020584062074</b> | Axle<br>Front                 | Thickness  15 mm                  |
|----------------------------------|-------------------------------|-----------------------------------|
| Width 102 mm                     | Height 40 mm                  | Braking system<br><b>Akebono</b>  |
| Wear indicator Without           | WVA number <b>23304,23303</b> | Accessories With anti-squeal shim |