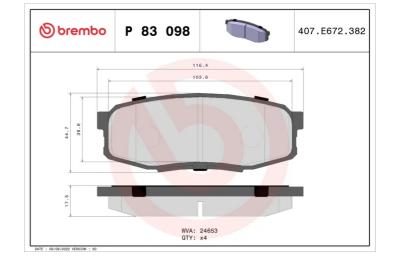

#### **Technical specifications**

| EAN code                         | Axle                       | Thickness                               |
|----------------------------------|----------------------------|-----------------------------------------|
| <b>8020584062364</b>             | <b>Rear</b>                | <b>17</b> mm                            |
| Width                            | Height                     | Braking system                          |
| <b>116</b> mm                    | <b>45</b> mm               | <b>Advics</b>                           |
| Wear indicator<br><b>Without</b> | WVA number<br><b>24653</b> | Accessories<br>With anti-squeal<br>shim |