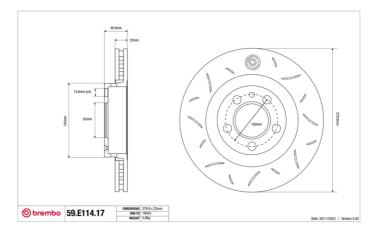

## SPORT | TY3 BRAKE DISC 59.E114.17

The 59.E114.17 brake disc is synonymous with reliability

Type-3 slotting used to distinguish the Brembo SPORT | TY3 brake disc is widely used in professional motorsports. It therefore offers superior initial response with excellent release characteristics, improving braking performance while giving the vehicle an aggressive appearance. The Brembo logo on the braking surface adds an exclusive and unique touch to the vehicle. The SPORT | TY3 brake discs are plug-and-play since they replace OE discs directly.

- OE-equivalent
- Brembo quality
- ECE-R90 certificate
- Safety
- Performance
- Comfort
- Sports driving
- Sporty look

| Diameter<br><b>280</b> mm        | Thickness (TH) <b>22</b> mm        | Height (A)<br><b>37</b> mm |
|----------------------------------|------------------------------------|----------------------------|
| Number of holes (C<br><b>5</b>   | ) Brake disc type<br><b>Solid</b>  | Centering<br><b>65</b> mm  |
| Min. thickness<br><b>19,8</b> mm | Tightening torque<br><b>120</b> Nm | Axle<br>Front              |
| Units per box<br><b>1</b>        | EAN code<br><b>8020584604885</b>   |                            |