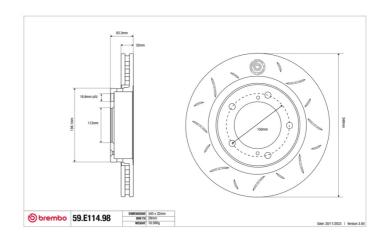

## **Technical specifications**

Diameter Thickness (TH) Height (A) 340 mm 83 mm

Number of holes (C) Brake disc type

5 Solid Centering
112 mm

Min. thickness Tightening torque Axle
29 mm 112 Nm Front

Units per box EAN code **8020584605714** 