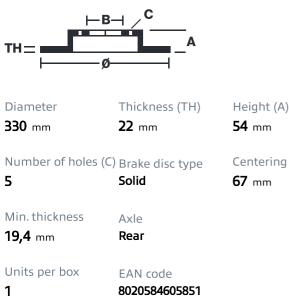

## SPORT | TY3 BRAKE DISC 59.E115.12

The 59.E115.12 brake disc is synonymous with reliability

Type-3 slotting used to distinguish the Brembo SPORT | TY3 brake disc is widely used in professional motorsports. It therefore offers superior initial response with excellent release characteristics, improving braking performance while giving the vehicle an aggressive appearance. The Brembo logo on the braking surface adds an exclusive and unique touch to the vehicle. The SPORT | TY3 brake discs are plug-and-play since they replace OE discs directly.