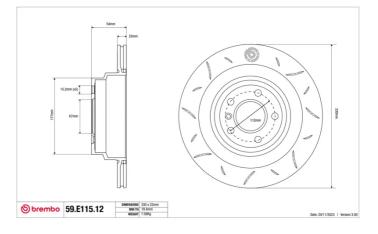

## SPORT | TY3 BRAKE DISC 59.E115.12

The 59.E115.12 brake disc is synonymous with reliability

Type-3 slotting used to distinguish the Brembo SPORT | TY3 brake disc is widely used in professional motorsports. It therefore offers superior initial response with excellent release characteristics, improving braking performance while giving the vehicle an aggressive appearance. The Brembo logo on the braking surface adds an exclusive and unique touch to the vehicle. The SPORT | TY3 brake discs are plug-and-play since they replace OE discs directly.