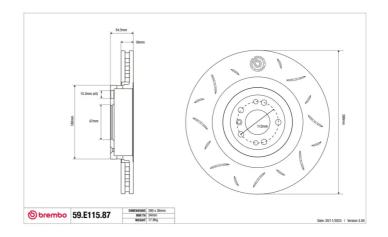

## **Technical specifications**

Diameter Thickness (TH) Height (A)
390 mm 55 mm

Number of holes (C) Brake disc type

Centering

Solid

67 mm

Min. thickness Axle

34 mm Front