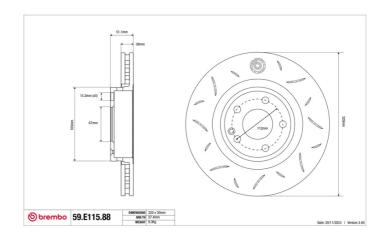

## **Technical specifications**

Diameter Thickness (TH) Height (A) 320 mm 51 mm

Number of holes (C) Brake disc type

Centering

Solid

67 mm

Min. thickness Tightening torque Axle

27,4 mm 130 Nm Front