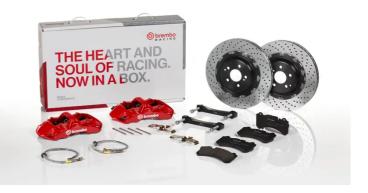

## UPGRADE GT KIT 1M1.9007A\_

The 1M1.9007A\_ GT kit is synonymous with superior performance

Complete braking systems, comprising components derived from the world of motorsports and offering unrivalled levels of technology on the market. They feature aluminium radial-mounted fixed calipers, with opposing pistons. Depending on the type of system and the required performance level, the calipers can either be in two-parts, monoblock or even monoblock machined from solid billet metal. The uprated brake discs can be integral (one-piece) or composite, drilled or slotted.

- Brembo quality
- Safety
- Performance
- Comfort
- Sports driving
- Sporty look

Available in 4 colours

1M1.9007A1

1M1.9007A2

1M1.9007A3

1M1.9007A5