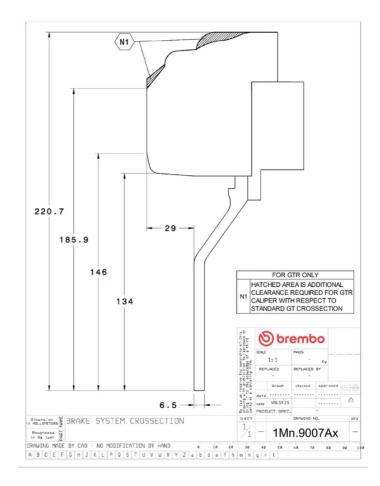

## () brembo

## UPGRADE GT KIT 1M1.9007A\_

The 1M1.9007A\_ GT kit is synonymous with superior performance

Complete braking systems, comprising components derived from the world of motorsports and offering unrivalled levels of technology on the market. They feature aluminium radial-mounted fixed calipers, with opposing pistons. Depending on the type of system and the required performance level, the calipers can either be in two-parts, monoblock or even monoblock machined from solid billet metal. The uprated brake discs can be integral (one-piece) or composite, drilled or slotted.

- Brembo quality
- Safety
- Performance
- Comfort
- Sports driving
- Sporty look

Available in 4 colours

1M1.9007A1

1M1.9007A2

1M1.9007A3

1M1.9007A5





## **Technical specifications**