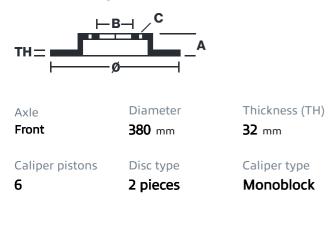

## () brembo

## UPGRADE GT KIT 1M1.9007A\_

The 1M1.9007A\_ GT kit is synonymous with superior performance

Complete braking systems, comprising components derived from the world of motorsports and offering unrivalled levels of technology on the market. They feature aluminium radial-mounted fixed calipers, with opposing pistons. Depending on the type of system and the required performance level, the calipers can either be in two-parts, monoblock or even monoblock machined from solid billet metal. The uprated brake discs can be integral (one-piece) or composite, drilled or slotted.

- Brembo quality
- Safety
- Performance
- Comfort
- Sports driving
- Sporty look

Available in 4 colours

1M1.9007A1

1M1.9007A2

1M1.9007A3

1M1.9007A5





## **Technical specifications**