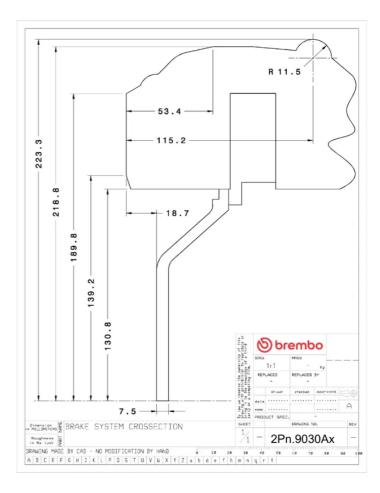

## () brembo

## UPGRADE GT KIT 2P3.9030A\_

The 2P3.9030A\_ GT kit is synonymous with superior performance

Complete braking systems, comprising components derived from the world of motorsports and offering unrivalled levels of technology on the market. They feature aluminium radial-mounted fixed calipers, with opposing pistons. Depending on the type of system and the required performance level, the calipers can either be in two-parts, monoblock or even monoblock machined from solid billet metal. The uprated brake discs can be integral (one-piece) or composite, drilled or slotted.

- Brembo quality
- Safety
- Performance
- Comfort
- Sports driving
- Sporty look

Available in 4 colours

2P3.9030A1

2P3.9030A2

2P3.9030A3 **\_\_** 2P3.9030A5





## **Technical specifications**





**COMPATIBLE VEHICLES**