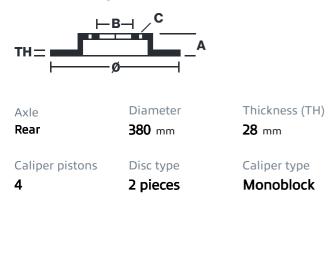

## () brembo

## UPGRADE GT KIT 2P3.9030A\_

The 2P3.9030A\_ GT kit is synonymous with superior performance

Complete braking systems, comprising components derived from the world of motorsports and offering unrivalled levels of technology on the market. They feature aluminium radial-mounted fixed calipers, with opposing pistons. Depending on the type of system and the required performance level, the calipers can either be in two-parts, monoblock or even monoblock machined from solid billet metal. The uprated brake discs can be integral (one-piece) or composite, drilled or slotted.

- Brembo quality
- Safety
- Performance
- Comfort
- Sports driving
- Sporty look

Available in 4 colours

2P3.9030A1

2P3.9030A2

2P3.9030A3 **\_\_** 2P3.9030A5





## **Technical specifications**





**COMPATIBLE VEHICLES**