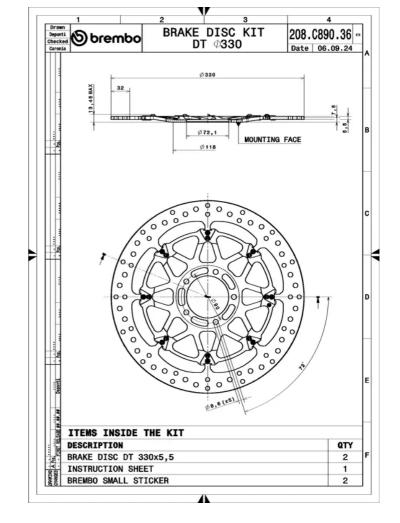

## **Technical specifications**

Diameter Ø **330** mm

Thickness (TH)

Number of holes

Hole diameter

Centering (B)

Holes fixing (C)

Brake disc type

mm

mm

mm

**Floating** 

Surface width

Units per box

mm

32