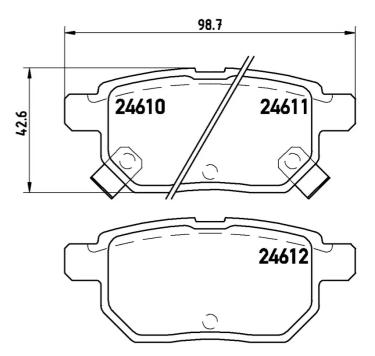

## **Technical specifications**

| EAN code        | Axle                     | Thickness        |
|-----------------|--------------------------|------------------|
| 8020584062210   | <b>Rear</b>              | <b>14</b> mm     |
| Width           | Height                   | Braking system   |
| <b>99</b> mm    | <b>43</b> mm             | <b>Akebono</b>   |
| Wear indicator  | WVA number               | Accessories      |
| <b>Acoustic</b> | <b>24610,24612,24611</b> | With anti-squeal |