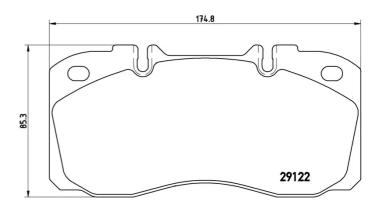

## **Technical specifications**

| EAN code<br>8020584062678                        | Thickness<br><b>22</b> mm  |                      |
|--------------------------------------------------|----------------------------|----------------------|
| Width                                            | Height                     | Brak                 |
| 175 mm                                           | <b>85</b> mm               | Bren                 |
| Wear indicator<br>Prepared for wear<br>indicator | WVA number<br><b>29122</b> | Acce<br>With<br>shim |