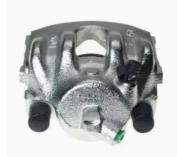

# **CALIPER** F 06 018

### The F 06 018 caliper is synonymous with reliability

Designed to provide the same performance as new calipers, Brembo remanufactured calipers embody an alternative solution to replacing broken or worn parts with new ones. The brake caliper remanufacturing process involves cleaning and applying a surface treatment to the caliper body, and the renewing of all worn internal components with new ones. The final testing at the end of this process guarantees a Brembo certified product.