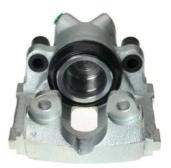

## CALIPER F 06 115

The F 06 115 caliper is synonymous with reliability

Designed to provide the same performance as new calipers, Brembo remanufactured calipers embody an alternative solution to replacing broken or worn parts with new ones. The brake caliper remanufacturing process involves cleaning and applying a surface treatment to the caliper body, and the renewing of all worn internal components with new ones. The final testing at the end of this process guarantees a Brembo certified product.

## **Technical specifications**

| EAN code          | Axle           | Diameter     |
|-------------------|----------------|--------------|
| 8020584501160     | Front          | <b>57</b> mm |
|                   |                |              |
| Number of pistons | Braking system | Position     |
| 1                 | ATE            | Right        |