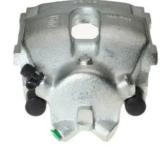

## CALIPER F 06 115

The F 06 115 caliper is synonymous with reliability

Designed to provide the same performance as new calipers, Brembo remanufactured calipers embody an alternative solution to replacing broken or worn parts with new ones. The brake caliper remanufacturing process involves cleaning and applying a surface treatment to the caliper body, and the renewing of all worn internal components with new ones. The final testing at the end of this process guarantees a Brembo certified product.

## **Technical specifications**

| EAN code          | Axle           | Diameter     |
|-------------------|----------------|--------------|
| 8020584501160     | Front          | <b>57</b> mm |
|                   |                |              |
| Number of pistons | Braking system | Position     |
| 1                 | ATE            | Right        |