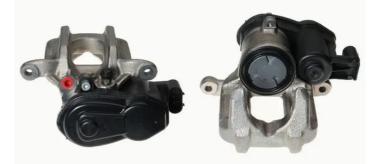

## CALIPER F 06 248

The F 06 248 caliper is synonymous with reliability

Designed to provide the same performance as new calipers, Brembo remanufactured calipers embody an alternative solution to replacing broken or worn parts with new ones. The brake caliper remanufacturing process involves cleaning and applying a surface treatment to the caliper body, and the renewing of all worn internal components with new ones. The final testing at the end of this process guarantees a Brembo certified product.

## **Technical specifications**

| EAN code          | Axle           | Diameter     |
|-------------------|----------------|--------------|
| 8020584538968     | Rear           | <b>44</b> mm |
|                   |                |              |
| Number of pistons | Braking system | Position     |
| 1                 | TRW            | Left         |