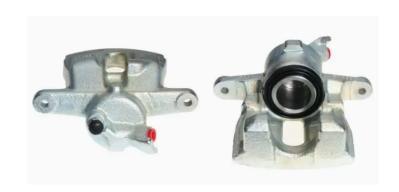

## CALIPER F 44 035

## The F 44 035 caliper is synonymous with reliability

Designed to provide the same performance as new calipers, Brembo remanufactured calipers embody an alternative solution to replacing broken or worn parts with new ones. The brake caliper remanufacturing process involves cleaning and applying a surface treatment to the caliper body, and the renewing of all worn internal components with new ones. The final testing at the end of this process guarantees a Brembo certified product.

## **Technical specifications**

| EAN code          | Axle           | Diameter     |
|-------------------|----------------|--------------|
| 8020584511800     | Rear           | <b>45</b> mm |
|                   |                |              |
| Number of pistons | Braking system | Position     |
| 1                 | TRW            | Right        |