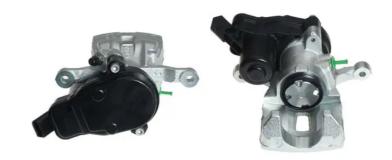

## CALIPER F 49 141

## The F 49 141 caliper is synonymous with reliability

Designed to provide the same performance as new calipers, Brembo remanufactured calipers embody an alternative solution to replacing broken or worn parts with new ones. The brake caliper remanufacturing process involves cleaning and applying a surface treatment to the caliper body, and the renewing of all worn internal components with new ones. The final testing at the end of this process guarantees a Brembo certified product.

## **Technical specifications**

EAN code Axle Diameter
8020584547601 Rear 38 mm

Number of pistons Braking system Position
1 MAZDA Right

**COMPATIBLE VEHICLES** 