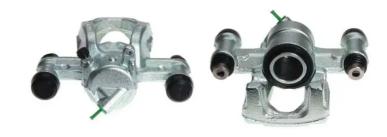

## CALIPER F 50 373

## The F 50 373 caliper is synonymous with reliability

Designed to provide the same performance as new calipers, Brembo remanufactured calipers embody an alternative solution to replacing broken or worn parts with new ones. The brake caliper remanufacturing process involves cleaning and applying a surface treatment to the caliper body, and the renewing of all worn internal components with new ones. The final testing at the end of this process guarantees a Brembo certified product.

## **Technical specifications**

| EAN code          | Axle           | Diameter     |
|-------------------|----------------|--------------|
| 8020584541425     | Rear           | <b>42</b> mm |
|                   |                |              |
| Number of pistons | Braking system | Position     |
| 1                 | BREMBO         | Right        |