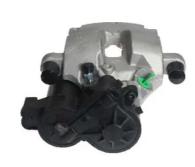

## CALIPER F 50 387

## The F 50 387 caliper is synonymous with reliability

Designed to provide the same performance as new calipers, Brembo remanufactured calipers embody an alternative solution to replacing broken or worn parts with new ones. The brake caliper remanufacturing process involves cleaning and applying a surface treatment to the caliper body, and the renewing of all worn internal components with new ones. The final testing at the end of this process guarantees a Brembo certified product.

## **Technical specifications**

| EAN code          | Axle           | Diameter     |
|-------------------|----------------|--------------|
| 8020584547182     | Rear           | <b>44</b> mm |
|                   |                |              |
| Number of pistons | Braking system | Position     |
| 1                 | ATE            | Right        |