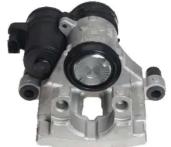

## CALIPER F 50 387

## The F 50 387 caliper is synonymous with reliability

Designed to provide the same performance as new calipers, Brembo remanufactured calipers embody an alternative solution to replacing broken or worn parts with new ones. The brake caliper remanufacturing process involves cleaning and applying a surface treatment to the caliper body, and the renewing of all worn internal components with new ones. The final testing at the end of this process guarantees a Brembo certified product.

## **Technical specifications**

| EAN code          | Axle           | Diameter     |
|-------------------|----------------|--------------|
| 8020584547182     | Rear           | <b>44</b> mm |
|                   |                |              |
| Number of pistons | Braking system | Position     |
| 1                 | ATE            | Right        |