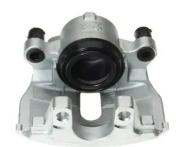

## CALIPER F 61 276

## The F 61 276 caliper is synonymous with reliability

Designed to provide the same performance as new calipers, Brembo remanufactured calipers embody an alternative solution to replacing broken or worn parts with new ones. The brake caliper remanufacturing process involves cleaning and applying a surface treatment to the caliper body, and the renewing of all worn internal components with new ones. The final testing at the end of this process guarantees a Brembo certified product.

## **Technical specifications**

| EAN code          | Axle             | Diameter     |
|-------------------|------------------|--------------|
| 8020584525074     | Front            | <b>60</b> mm |
| N                 | Dalling a street | D. Miller    |
| Number of pistons | Braking system   | Position     |
| 1                 | ATE              | Left         |