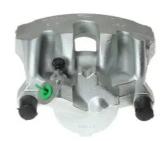

## CALIPER F 61 276

## The F 61 276 caliper is synonymous with reliability

Designed to provide the same performance as new calipers, Brembo remanufactured calipers embody an alternative solution to replacing broken or worn parts with new ones. The brake caliper remanufacturing process involves cleaning and applying a surface treatment to the caliper body, and the renewing of all worn internal components with new ones. The final testing at the end of this process guarantees a Brembo certified product.

## **Technical specifications**

| EAN code          | Axle             | Diameter     |
|-------------------|------------------|--------------|
| 8020584525074     | Front            | <b>60</b> mm |
| N                 | Dalling a street | D. Miller    |
| Number of pistons | Braking system   | Position     |
| 1                 | ATE              | Left         |