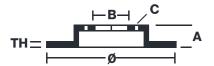

## **Technical specifications**

| EAN code                             | Axle<br><b>Rear</b>        | Diameter Ø<br><b>320</b> mm   |
|--------------------------------------|----------------------------|-------------------------------|
| Thickness (TH) 20 mm                 | Height (A) <b>78</b> mm    | Number of holes (C) <b>5</b>  |
| Brake disc type<br><b>Ventilated</b> | Centering (B) <b>75</b> mm | Min. thickness <b>18,4</b> mm |