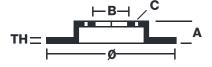

## **Technical specifications**

| EAN code<br><b>8020584031414</b> | Axle<br><b>Front</b>       | Diameter Ø  275 mm           |
|----------------------------------|----------------------------|------------------------------|
| Thickness (TH) 28 mm             | Height (A) <b>49</b> mm    | Number of holes (C) <b>5</b> |
| Brake disc type Ventilated       | Centering (B) <b>62</b> mm | Min. thickness               |

Tightening torque

**103** Nm