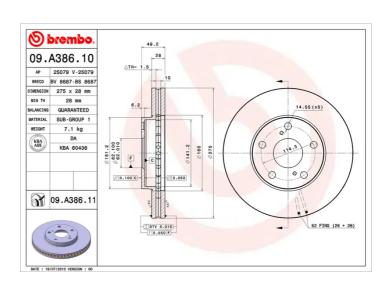

## BRAKE DISC PAINTED 09.A386.11

## **Technical specifications**

| EAN code<br><b>8020584031414</b> | Axle<br><b>Front</b>       | Diameter Ø  275 mm           |
|----------------------------------|----------------------------|------------------------------|
| Thickness (TH) 28 mm             | Height (A) <b>49</b> mm    | Number of holes (C) <b>5</b> |
| Brake disc type Ventilated       | Centering (B) <b>62</b> mm | Min. thickness               |

Tightening torque

**103** Nm