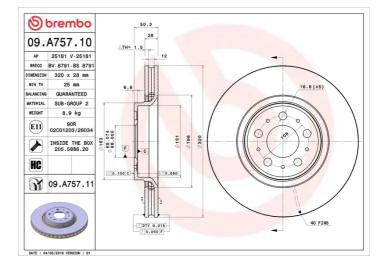

### **Technical specifications**

| EAN code             | Axle          |
|----------------------|---------------|
| <b>8020584020371</b> | Front         |
| Thickness (TH)       | Height (A)    |
| <b>28</b> mm         | <b>50</b> mm  |
| Brake disc type      | Centering (B) |
| <b>Ventilated</b>    | <b>68</b> mm  |

#### Tightening torque

140 Nm

| Diameter Ø<br><b>320</b> mm     |
|---------------------------------|
| Number of holes (C)<br><b>5</b> |
| Min. thickness                  |

25 mm