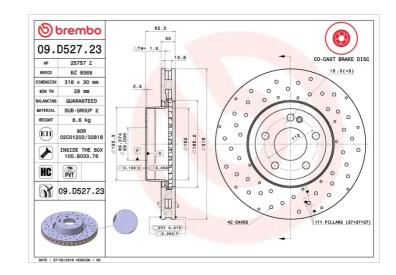

## BRAKE DISC CO-CAST 09.D527.23

Co-Cast brake disc 09.D527.23 belongs to Brembo Premium Line

The Co-Cast brake disc consists of a steel hat cast onto the high-carbon cast iron braking surface. This technology not only ensures superior performance for the braking system but also allows the weight of the disc itself to be reduced by up to 15%, resulting in reduced consumption and emission levels and improved road handling.