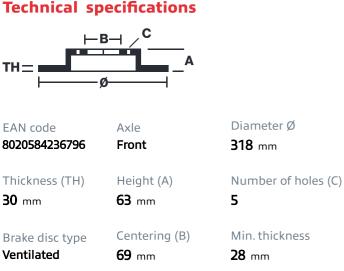

## () brembo

## BRAKE DISC CO-CAST 09.D527.23

Co-Cast brake disc 09.D527.23 belongs to Brembo Premium Line

The Co-Cast brake disc consists of a steel hat cast onto the high-carbon cast iron braking surface. This technology not only ensures superior performance for the braking system but also allows the weight of the disc itself to be reduced by up to 15%, resulting in reduced consumption and emission levels and improved road handling.

- ✓ OE-equivalent
- ✓ Brembo quality
- ECE-R90 certificate
- Weight reduction
- High carbon
- Bi-Material Brake Disc
- Anti-corrosion
- PVT ventilation
- ✓ Fastening screws
- ✓ Fading resistance



## Technical specifications







## **COMPATIBLE OE PART NUMBERS**

| 0004212112  | MERCEDES-BENZ        |
|-------------|----------------------|
| A0004212112 | MERCEDES-BENZ        |
| A0004212112 | MERCEDES-BENZ (BBDC) |