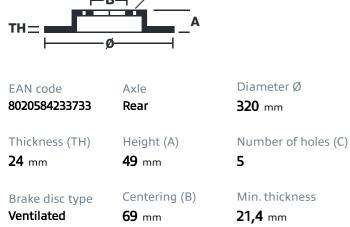

## BRAKE DISC CO-CAST 09.D531.13

Co-Cast brake disc 09.D531.13 belongs to Brembo Premium Line

The Co-Cast brake disc consists of a steel hat cast onto the high-carbon cast iron braking surface. This technology not only ensures superior performance for the braking system but also allows the weight of the disc itself to be reduced by up to 15%, resulting in reduced consumption and emission levels and improved road handling.