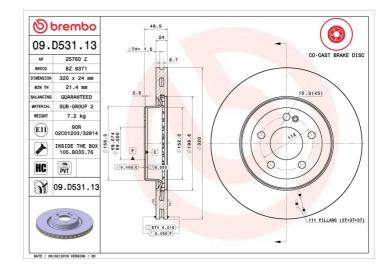

## BRAKE DISC CO-CAST 09.D531.13

Co-Cast brake disc 09.D531.13 belongs to Brembo Premium Line

The Co-Cast brake disc consists of a steel hat cast onto the high-carbon cast iron braking surface. This technology not only ensures superior performance for the braking system but also allows the weight of the disc itself to be reduced by up to 15%, resulting in reduced consumption and emission levels and improved road handling.