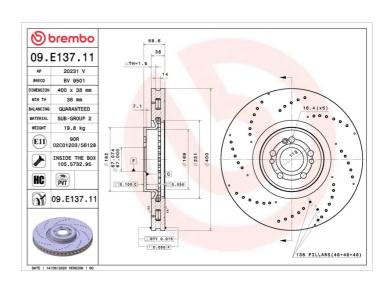

## **Technical specifications**

| EAN code        | Axle          | Diameter Ø          |
|-----------------|---------------|---------------------|
| 8020584313541   | Front         | <b>400</b> mm       |
|                 |               |                     |
| Thickness (TH)  | Height (A)    | Number of holes (C) |
| <b>38</b> mm    | <b>60</b> mm  | 5                   |
|                 |               |                     |
| Brake disc type | Centering (B) | Min. thickness      |
| Ventilated      | <b>67</b> mm  | 36 mm               |
| <del>-</del>    | <b>-</b> 2    |                     |