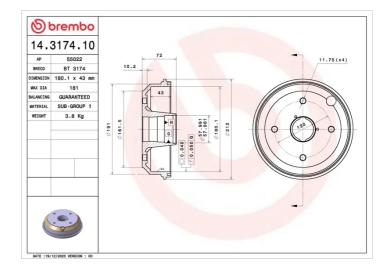

## DRUM 14.3174.10

## **Technical specifications**

| EAN code<br><b>8020584317419</b> | Axle<br><b>Rear</b> | Diameter<br>180 mm |
|----------------------------------|---------------------|--------------------|
| Width 43 mm                      | Height <b>72</b>    | Number of holes    |
| Centering                        | Max diameter        |                    |

**181** mm

**COMPATIBLE VEHICLES** 