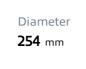

## **Technical specifications**

| EAN code                        | Axle            |
|---------------------------------|-----------------|
| <b>802058455<del>9</del>017</b> | <b>Rear</b>     |
| Width                           | Height          |
| <b>96,5</b> mm                  | 122,5           |
| Centering                       | Max diameter    |
| <b>129,8</b> mm                 | <b>255,8</b> mm |