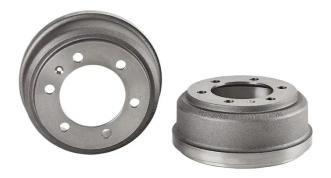

## DRUM 14.5590.10

The 14.5590.10 drum is synonymous with reliability

Brembo has developed several design solutions for drum brakes which combine multiple materials to reduce the overall weight. The most popular range of lamellar graphite cast iron drums is supplemented by cast iron drums with a steel sprocket flange and aluminium drums, whereby only the inner part of the drum on which the shoes operate are made of lamellar cast iron, namely the brake band. Additionally drums with built-in bearing kit and hub are added to this range.