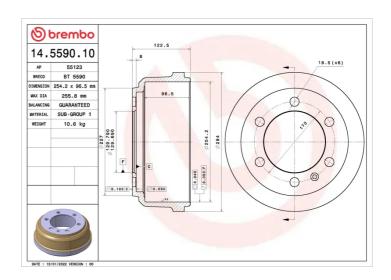

## DRUM 14.5590.10

The 14.5590.10 drum is synonymous with reliability

Brembo has developed several design solutions for drum brakes which combine multiple materials to reduce the overall weight. The most popular range of lamellar graphite cast iron drums is supplemented by cast iron drums with a steel sprocket flange and aluminium drums, whereby only the inner part of the drum on which the shoes operate are made of lamellar cast iron, namely the brake band. Additionally drums with built-in bearing kit and hub are added to this range.

## **Technical specifications**

| EAN code                        | Axle            |
|---------------------------------|-----------------|
| <b>802058455<del>9</del>017</b> | <b>Rear</b>     |
| Width                           | Height          |
| <b>96,5</b> mm                  | 122,5           |
| Centering                       | Max diameter    |
| <b>129,8</b> mm                 | <b>255,8</b> mm |

Number of holes 6

**COMPATIBLE VEHICLES** 