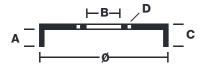

## **Technical specifications**

EAN code Axle Diameter

8020584325872 Rear 200,1 mm

Width Height Number of holes

40,4 mm 57,5 4

Max diameter **201,5** mm

**COMPATIBLE VEHICLES** 