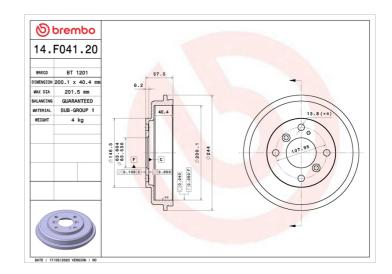

## **Technical specifications**

EAN code Axle Diameter

8020584325872 Rear 200,1 mm

Width Height Number of holes

40,4 mm 57,5 4

Max diameter **201,5** mm

**COMPATIBLE VEHICLES** 