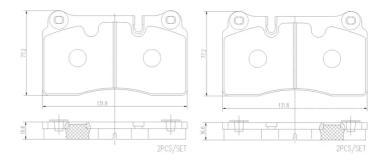

## **Technical specifications**

EAN code Axle Thickness **8020584118856** Front **17** mm

Width Height Braking system

132 mm 77 mm Brembo

Wear indicator

Prepared for wear indicator

20201,20217

WVA number
With anti-squeal shim