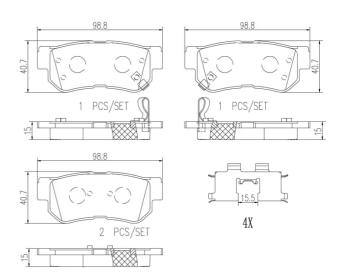

## **Technical specifications**

 EAN code
 Axle
 Thickness

 8020584097939
 Rear
 15 mm

Width Height Braking system

**99** mm **41** mm **Mando** 

Wear indicator WVA number Accessories

Acoustic 23544,23543,23545 With anti-squeal shim