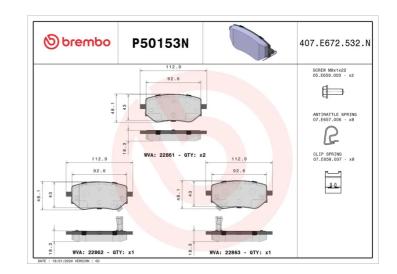

## **Technical specifications**

| EAN code             | Axle         | Thickness                                  |
|----------------------|--------------|--------------------------------------------|
| <b>8020584119471</b> | <b>Rear</b>  | <b>18</b> mm                               |
| Width                | Height       | Braking system                             |
| <b>113</b> mm        | <b>48</b> mm | <b>CBI</b>                                 |
| Wear indicator       | WVA number   | Accessories<br>With brake caliper<br>bolts |

Acoustic

| WVA number        |  |
|-------------------|--|
| 22862,22863,22861 |  |

With brake caliper bolts With accessories With anti-squeal shim