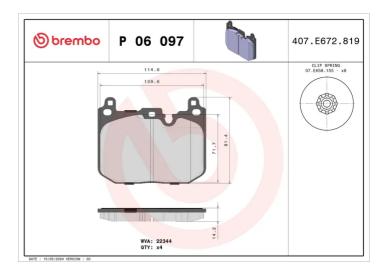

## **BRAKE PAD P 06 097**

## **Technical specifications**

| EAN code<br><b>8020584086933</b>           | Axle<br>Front           | Thickness  15 mm                                            |
|--------------------------------------------|-------------------------|-------------------------------------------------------------|
| Width 115 mm                               | Height <b>91</b> mm     | Braking system  Brembo                                      |
| Wear indicator Prepared for wear indicator | WVA number <b>22344</b> | Accessories<br>With accessories<br>With anti-squeal<br>shim |