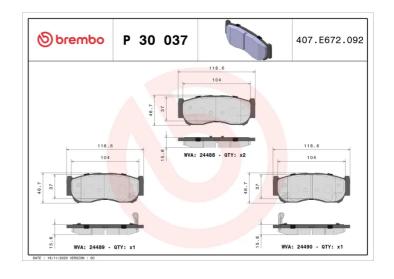

## **Technical specifications**

| EAN code<br><b>8020584060759</b> | Axle<br><b>Rear</b>                    | Thickness  16 mm                  |
|----------------------------------|----------------------------------------|-----------------------------------|
| Width<br>119 mm                  | Height 47 mm                           | Braking system<br><b>Mando</b>    |
| Wear indicator <b>Acoustic</b>   | WVA number<br><b>24488,24489,24490</b> | Accessories With anti-squeal shim |