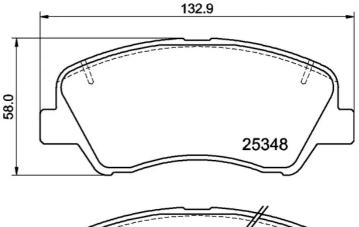

- **OE-equivalent** 1
- Brembo quality
- ECE-R90 certificate
- Safety
- Performance
- Comfort
- With accessories

| Technical specifications          |                                        |                                                    |
|-----------------------------------|----------------------------------------|----------------------------------------------------|
| EAN code                          | Axle                                   | Thickness                                          |
| <b>8020584118535</b>              | Front                                  | <b>18</b> mm                                       |
| Width                             | Height                                 | Braking system                                     |
| <b>133</b> mm                     | <b>58</b> mm                           | <b>Mando</b>                                       |
| Wear indicator<br><b>Acoustic</b> | WVA number<br><b>25348,25349,25350</b> | Accessories<br>With accessories<br>With anti-squea |

25348,25349,25350 With anti-squeal shim