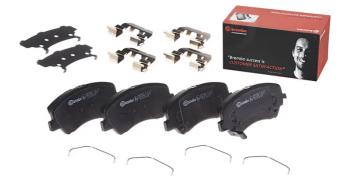

## **BRAKE PAD** 30 122 P

The P 30 122 brake pad is synonymous with reliability

The Brembo brake pad guarantees ultimate safety when braking thanks to the use of more than 100 different compounds, designed according to the type of vehicle and use. Stopping distances reduced to a minimum, maximum driving comfort and silent operation are the most important features of Brembo materials. Brembo brake pads are supplied together with an extensive range of accessories and assembly kits for professionalstandard installation.

- **OE-equivalent** 1
- Brembo quality
- ECE-R90 certificate
- Safety
- Performance
- Comfort
- With accessories

| Technical specifications          |                                        |                                                    |
|-----------------------------------|----------------------------------------|----------------------------------------------------|
| EAN code                          | Axle                                   | Thickness                                          |
| <b>8020584118535</b>              | Front                                  | <b>18</b> mm                                       |
| Width                             | Height                                 | Braking system                                     |
| <b>133</b> mm                     | <b>58</b> mm                           | <b>Mando</b>                                       |
| Wear indicator<br><b>Acoustic</b> | WVA number<br><b>25348,25349,25350</b> | Accessories<br>With accessories<br>With anti-squea |