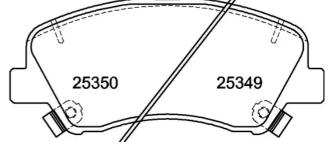

- **OE-equivalent** 1
- Brembo quality
- ECE-R90 certificate
- Safety
- Performance
- Comfort
- With accessories

| Technical specifications          |                                        |                                                    |
|-----------------------------------|----------------------------------------|----------------------------------------------------|
| EAN code                          | Axle                                   | Thickness                                          |
| <b>8020584118535</b>              | Front                                  | <b>18</b> mm                                       |
| Width                             | Height                                 | Braking system                                     |
| <b>133</b> mm                     | <b>58</b> mm                           | <b>Mando</b>                                       |
| Wear indicator<br><b>Acoustic</b> | WVA number<br><b>25348,25349,25350</b> | Accessories<br>With accessories<br>With anti-squea |

25348,25349,25350 With anti-squeal shim