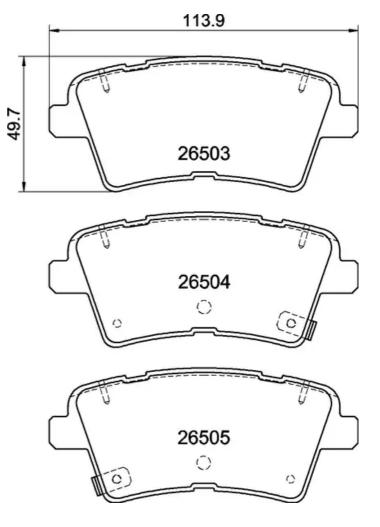

## **Technical specifications**

| EAN code             | Axle         | Thickness      |
|----------------------|--------------|----------------|
| <b>8020584125694</b> | <b>Rear</b>  | <b>16</b> mm   |
| Width                | Height       | Braking system |
| <b>114</b> mm        | <b>50</b> mm | <b>Akebono</b> |
| Wear indicator       | WVA number   | Accessories    |

26503,26505,26504 With anti-squeal shim

**COMPATIBLE VEHICLES** 