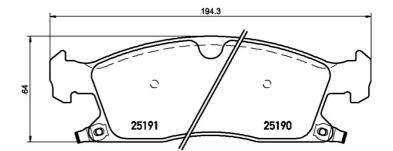

Height

64 mm

**Technical specifications** 

| Width         |  |
|---------------|--|
| <b>194</b> mm |  |

| Wear | indicator |
|------|-----------|

Acoustic

WVA number Wi 25190,25192,25191 Wi

Accessories With anti-squeal shim With piston clip With accessories