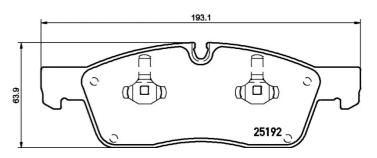

Height

64 mm

**Technical specifications** 

| Width         |  |
|---------------|--|
| <b>194</b> mm |  |

| Wear | indicator |
|------|-----------|

Acoustic

WVA number Wi 25190,25192,25191 Wi

Accessories With anti-squeal shim With piston clip With accessories