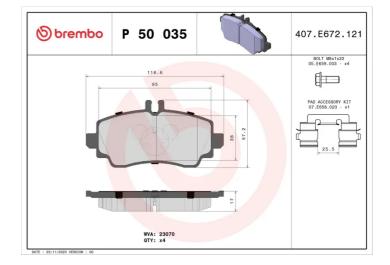

## Technical specificationsEAN codeAxleThickness8020584054079Front17 mmWidthHeightBraking sy

57 mm

**116** mm

indicator

Wear indicator

Prepared for wear

WVA number 23070

Braking system Lucas Accessories With brake caliper bolts With accessories

With anti-squeal

shim

**COMPATIBLE VEHICLES** 