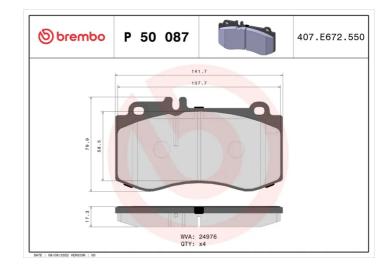

### **Technical specifications**

| EAN code       | Axle         | Thickness     |
|----------------|--------------|---------------|
| 8020584090657  | Front        | <b>18</b> mm  |
| Width          | Height       | Braking sy    |
| <b>141</b> mm  | <b>80</b> mm | <b>Brembo</b> |
| Wear indicator | WVA number   | Accessorie    |

Prepared for wear indicator

24976

| Thickness<br>18 mm              |
|---------------------------------|
| Braking system<br><b>Brembo</b> |

es With anti-squeal shim