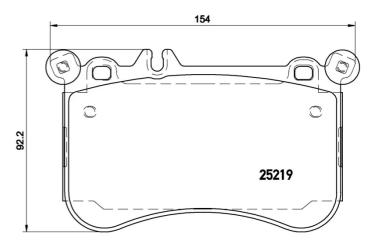

## **Technical specifications**

EAN code Axle Thickness
8020584104699 Front 18 mm

Width Height Braking system
154 mm 92 mm Brembo

Wear indicator
Prepared for wear indicator

25219

Accessories

With
counterweights
With anti-squeal shim