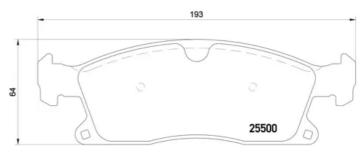

- OE-equivalent
- Brembo quality
- ECE-R90 certificate
- Safety
- Performance
- Comfort
- With accessories

| Technical specifications                         |                           |                                                                                 |
|--------------------------------------------------|---------------------------|---------------------------------------------------------------------------------|
| EAN code                                         | Axle                      | Thickness                                                                       |
| <b>8020584109519</b>                             | Front                     | <b>21</b> mm                                                                    |
| Width                                            | Height                    | Braking system                                                                  |
| <b>193</b> mm                                    | <b>64</b> mm              | <b>Teves</b>                                                                    |
| Wear indicator<br>Prepared for wear<br>indicator | WVA number<br>25500,25192 | Accessories<br>With anti-squeal<br>shim<br>With piston clip<br>With accessories |