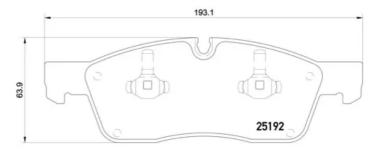

- OE-equivalent
- Brembo quality
- ECE-R90 certificate
- Safety
- Performance
- Comfort
- With accessories

| Technical specifications                         |                           |                                                                                 |
|--------------------------------------------------|---------------------------|---------------------------------------------------------------------------------|
| EAN code                                         | Axle                      | Thickness                                                                       |
| <b>8020584109519</b>                             | Front                     | <b>21</b> mm                                                                    |
| Width                                            | Height                    | Braking system                                                                  |
| <b>193</b> mm                                    | <b>64</b> mm              | <b>Teves</b>                                                                    |
| Wear indicator<br>Prepared for wear<br>indicator | WVA number<br>25500,25192 | Accessories<br>With anti-squeal<br>shim<br>With piston clip<br>With accessories |