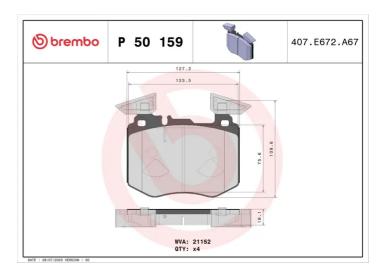

## **BRAKE PAD P 50 159**

## **Technical specifications**

EAN code Axle Thickness
8020584117972 Front 18 mm

Width Height Braking system

**127** mm **110** mm **Brembo** 

Wear indicator WVA number With

Prepared for wear indicator 21152 counterweights With anti-squeal shim