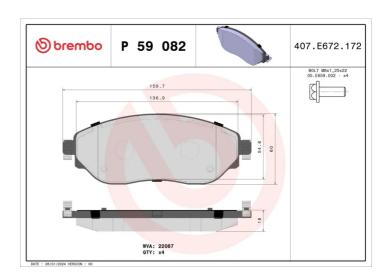

## **Technical specifications**

| EAN code<br><b>8020584112496</b> | Axle<br>Front           | Thickness 18 mm                                                             |
|----------------------------------|-------------------------|-----------------------------------------------------------------------------|
| Width 160 mm                     | Height<br><b>60</b> mm  | Braking system<br><b>TRW</b>                                                |
| Wear indicator<br><b>Without</b> | WVA number <b>22087</b> | Accessories With accessories With brake caliper bolts With anti-squeal shim |