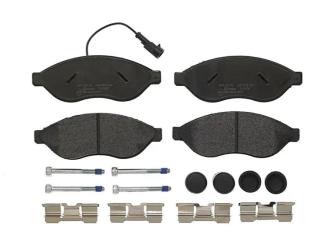

## The P 61 090 brake pad is synonymous with reliability

The Brembo brake pad guarantees ultimate safety when braking thanks to the use of more than 100 different compounds, designed according to the type of vehicle and use. Stopping distances reduced to a minimum, maximum driving comfort and silent operation are the most important features of Brembo materials. Brembo brake pads are supplied together with an extensive range of accessories and assembly kits for professionalstandard installation.

## **Technical specifications**

Thickness EAN code 8020584061688 19 mm

Width Height Braking system 169 mm **62** mm Brembo

Accessories Wear indicator WVA number With anti-squeal Electric 24469,24468 shim