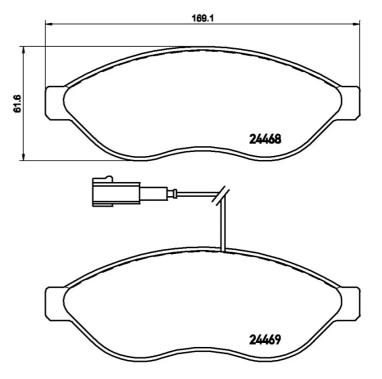

## **Technical specifications**

Thickness EAN code 8020584061688 19 mm

Width Height Braking system 169 mm **62** mm Brembo

Accessories Wear indicator WVA number With anti-squeal Electric 24469,24468 shim