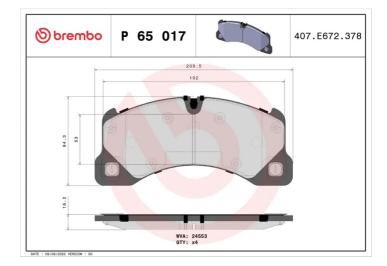

## **BRAKE PAD** P 65 017

The P 65 017 brake pad is synonymous with reliability

The Brembo brake pad guarantees ultimate safety when braking thanks to the use of more than 100 different compounds, designed according to the type of vehicle and use. Stopping distances reduced to a minimum, maximum driving comfort and silent operation are the most important features of Brembo materials. Brembo brake pads are supplied together with an extensive range of accessories and assembly kits for professionalstandard installation.

#### **Technical specifications**

| EAN code             | Axle         | Thicknes:     |
|----------------------|--------------|---------------|
| <b>8020584061886</b> | Front        | <b>16</b> mm  |
| Width                | Height       | Braking s     |
| <b>210</b> mm        | <b>94</b> mm | <b>Brembo</b> |
| Wear indicator       | WVA number   | Accessori     |

Prepared for wear indicator

WVA numbe 24553

| Thickness      |
|----------------|
| <b>16</b> mm   |
|                |
| Braking system |
| Brembo         |
|                |
|                |

ries With anti-squeal shim