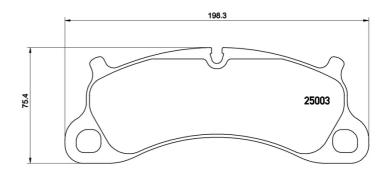

#### **Technical specifications**

| EAN code             | Axle         |
|----------------------|--------------|
| <b>8020584103630</b> | Front        |
| Width                | Height       |
| <b>198</b> mm        | <b>75</b> mm |
| Wear indicator       |              |

Prepared for wear indicator

WVA number **25003** 

Thickness

Accessories With anti-squeal shim